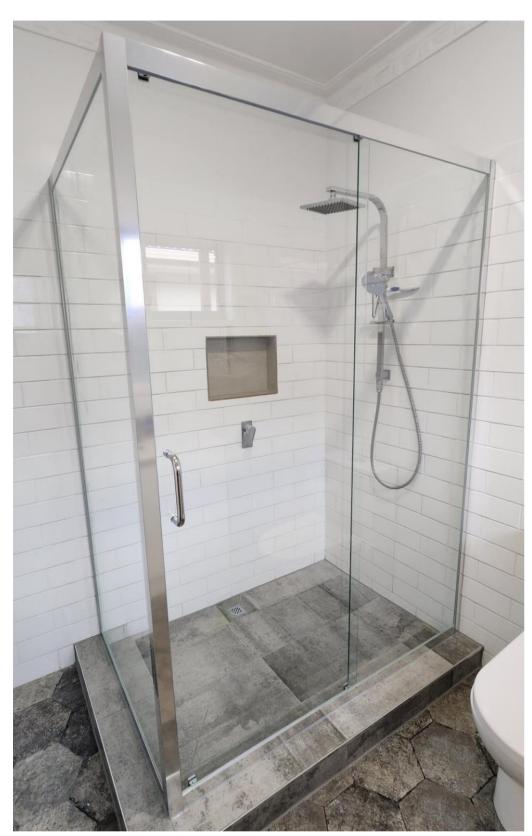

### Where Style Meets Function

The Modern Frameless Sliding Door Shower Screen is perfectly crafted for maximising your bathroom space. When floor area is limited by the proximity of vanities, toilets, and baths, this design ensures you can still enjoy a full-size shower enclosure without compromising style. This Shower Screen is available in a range of configurations including a Corner Entry Configuration, allowing for easy access in smaller, confined spaces.

#### Secure Closure

Full-length magnetic door seals ensure a snug fit at the entry point, preventing door rollback and enhancing water splash resistance for improved bathroom safety and functionality

#### **Smooth Operation**

Enjoy effortless use with our frameless doors, which glide smoothly on dual roller carriages equipped with stainless steel bearings, guaranteeing a premium experience every time

#### Minimal Framework & Premium Fixtures

Enhances aesthetic appeal with guaranteed stability & strength

#### Glass Options

Standard Glass is 6mm Clear Toughened Glass Toughened Obscure Satinlite Glass also available Extended wait times & additional fees may apply

#### Frame & Fitting Options

Standard Colour Finish options include, Black & Bright Silver