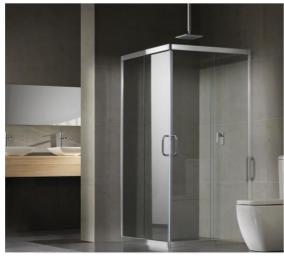

### Where Style Meets Function

The Modern Frameless Sliding Door Shower Screen is perfectly crafted for maximising your bathroom space. When floor area is limited by the proximity of vanities, toilets, and baths, this design ensures you can still enjoy a full-size shower enclosure without compromising style. This Shower Screen is available in a range of configurations including a Corner Entry Configuration, allowing for easy access in smaller, confined spaces.

#### Frame & Fitting Options

Standard Colour Finish options include, Black & Bright Silver