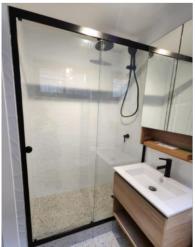

### Where Style Meets Function

The Modern Frameless Sliding Door Shower Screen is perfectly crafted for maximising your bathroom space. When floor area is limited by the proximity of vanities, toilets, and baths, this design ensures you can still enjoy a full-size shower enclosure without compromising style. This Shower Screen is available in a range of configurations including a Corner Entry Configuration, allowing for easy access in smaller, confined spaces.

#### Frame & Fitting Options

Standard Colour Finish options include, Black & Bright Silver