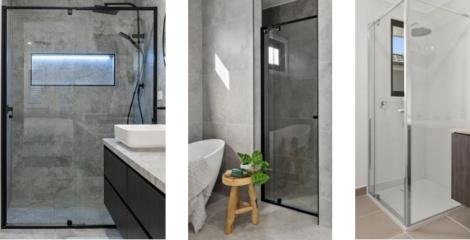

## OPTIMA Semi Frameless Shower Screen

## **Uncompromising Elegance**

The Optima Semi Frameless Shower Screen features a versatile design, making it ideal for a range of home styles and bathroom configurations. The Optima is manufactured more economically and is the most cost-effective shower screen Flexi Showers offers. This Shower Screen can be installed on a shower base or directly onto a tiled floor.

## Sturdy Framed Design

Provides stability and durability

Magnetic Door Closure Features a corner channel for seamless operation, the magnetic door closes to the corner channel.

**Ergonomic Finger Pull Handle** Sleek and unobtrusive

Clear Glass Only Offers a sleek, modern look

Frame Finishes 1850mm Bright Silver or White Frame & Fittings 1950mm Bright Silver or Black Frame & Fittings 2000mm Bright Silver or Black Frame & Fittings

Effective Splash Guard Directs water back into the shower area