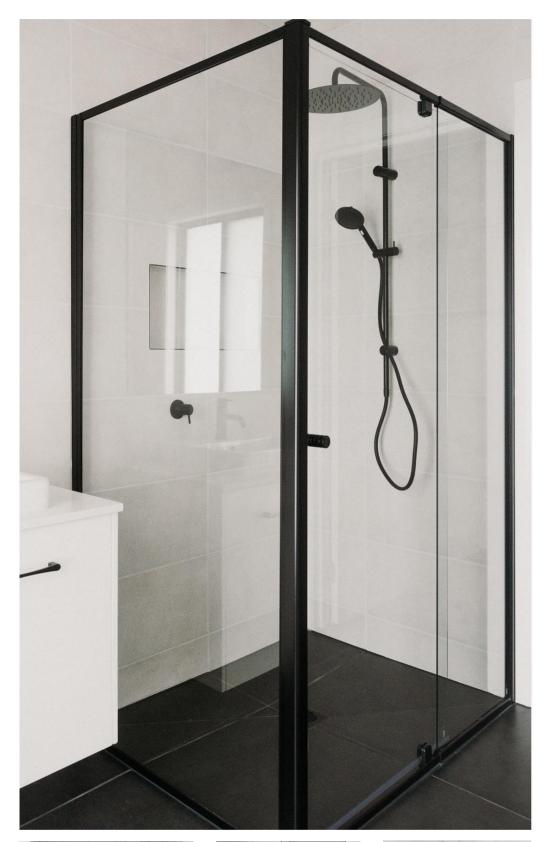

## OPTIMA Semi Frameless Shower Screen

## **Uncompromising Elegance**

The Optima Semi Frameless Shower Screen features a versatile design, making it ideal for a range of home styles and bathroom configurations. The Optima is manufactured more economically and is the most cost-effective shower screen Flexi Showers offers. This Shower Screen can be installed on a shower base or directly onto a tiled floor.

## Sturdy Framed Design

Provides stability and durability

Magnetic Door Closure Features a corner channel for seamless operation, the magnetic door closes to the corner channel.

**Ergonomic Finger Pull Handle** Sleek and unobtrusive

Clear Glass Only Offers a sleek, modern look

Frame Finishes 1850mm Bright Silver or White Frame & Fittings 1950mm Bright Silver or Black Frame & Fittings 2000mm Bright Silver or Black Frame & Fittings

Effective Splash Guard Directs water back into the shower area