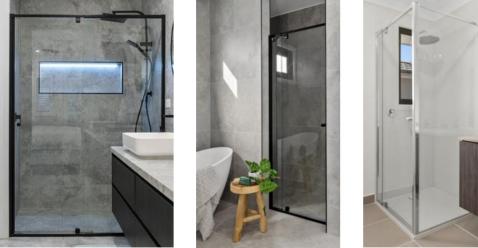

## OPTIMA Semi Frameless Shower Screen

## **Uncompromising Elegance**

The Optima Semi Frameless Shower Screen features a versatile design, making it ideal for a range of home styles and bathroom configurations. The Optima is manufactured more economically and is the most cost-effective shower screen Flexi Showers offers. This Shower Screen can be installed on a shower base or directly onto a tiled floor.

## Sturdy Framed Design

Provides stability and durability

Magnetic Door Closure Features a corner channel for seamless operation, the magnetic door closes to the corner channel.

**Ergonomic Finger Pull Handle** Sleek and unobtrusive

Clear Glass Only Offers a sleek, modern look

Frame Finishes 1850mm Bright Silver or White Frame & Fittings 1950mm Bright Silver or Black Frame & Fittings 2000mm Bright Silver or Black Frame & Fittings

Effective Splash Guard Directs water back into the shower area